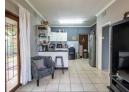

The existing buildings are 363sqm in extent and comprises of 9 rooms, 3 kitchens and 3 bathrooms and 3 garages. The building has the ability to be split into three separate usage areas. The land is 4047sqm in extent and is dead level which makes vehicle parking easy. The building is well maintained and recently has a new roof as part of its renovation. The current owners use the