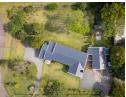

The existing buildings are 363sqm in extent and comprises of 9 rooms, 3 kitchens and 3 bathrooms and 3 garages. The building has the ability to be split into three separate usage areas. The land is 4047sqm in extent and is dead level which makes vehicle parking easy. The building is well maintained and recently has a new roof as part of its renovation. The current owners use the