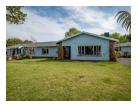

The existing buildings are 363sqm in extent and comprises of 9 rooms, 3 kitchens and 3 bathrooms and 3 garages. The building has the ability to be split into three separate usage areas. The land is 4047sqm in extent and is dead level which makes vehicle parking easy. The building is well maintained and recently has a new roof as part of its renovation. The current owners use the