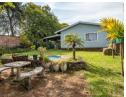

This valuable property has important Old Main Road frontage and visibility rezoned as activity mode its permitted primary usages include shop, restaurant, medical facility, officers, education establishment, laundry and arts + crafts workshop. The single floor stepless building rates it ideal as an institution or facility for the disabled or aged citizens.

The existing buildings are 363sqm in extent and comprises of 9 rooms, 3 kitchens and 3 bathrooms and 3 garages. The building has the ability to be split into three separate usage areas. The land is 4047sqm in extent and is dead level which makes vehicle parking easy. The building is well maintained and recently has a new roof as part of its renovation. The current owners use the