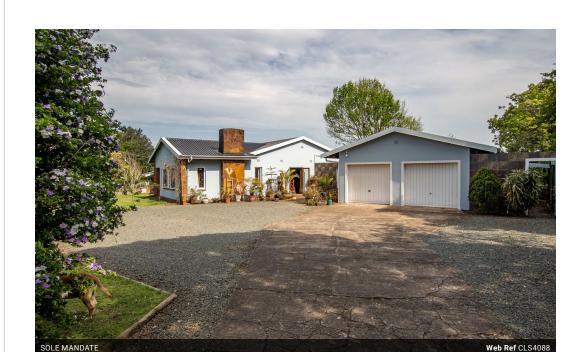

This valuable property has important Old Main Road frontage and visibility rezoned as activity mode its permitted primary usages include shop, restaurant, medical facility, officers, education establishment, laundry and arts + crafts workshop. The single floor stepless building rates it ideal as an institution or facility for the disabled or aged citizens.

The existing buildings are 363sqm in extent and comprises of 9 rooms, 3 kitchens and 3 bathrooms and 3 garages. The building has the ability to be split into three separate usage areas. The land is 4047sqm in extent and is dead level which makes vehicle parking easy. The building is well maintained and recently has a new roof as part of its renovation. The current owners use the