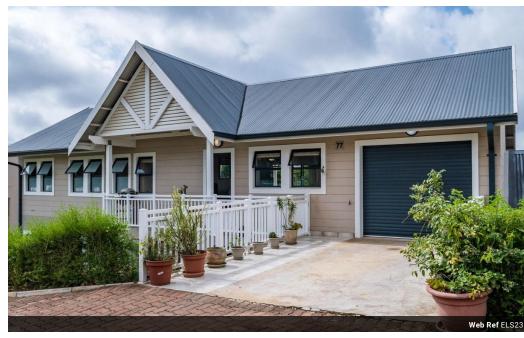

## Greenhaven Estate

Leisure, Lifestyle Estate for over 50s

Conveniently located on the border of Kloof and Padfield park, Greenhaven is an over 50s

lifestyle estate that has been meticulously designed for you to create the life you're always imagined. From contemporary architecture, quality finishes and high speed fibre connectivity to 24hr security, natural wetlands, a care Centre and a clubhouse.

There are a variety of units available either on ground level or upper level ranging from 109 sqm to 220 sqm. 2 to 3 bedroom units available with 2 to 2.5 bathrooms plus a single garage.

Secure living plus a care Centre with nursing services up to 24 hour a day. Of the estate's 9.3 hectares,...

## Features

- Care Centre
- 24 hour security
- Natural wetlands
- Quality Finishes
- Elevated position
- ✓ Two Bedroom
- Luxury
- ✓ Spacious single-level units
- ✓ Birdlife
- Guardhouse
- 24hr Patrol
- Secuirty