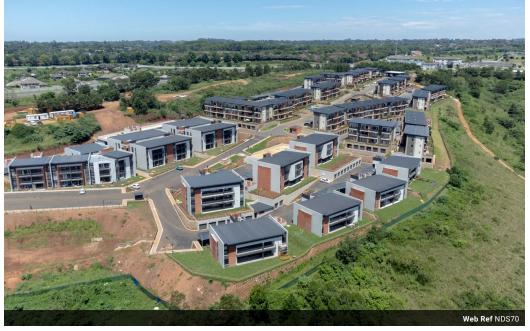

## COTSWOLD FENNS - PHASE TWO

Apartments (23) From R1,254,750 Size from 58m<sup>2</sup> to 127m<sup>2</sup>

Developers Stock , no transfer fees required .

This gated, eco-estate provides a matchless Lifestyle Center and Clubhouse which leads to a charming recreational park, a swimming pool with a tanning deck, an outdoor gym and so much more. For peace of mind Cotswold Fenns offers state-of-the-art security, consisting of the following:-

- Electric fencing around the perimeter

- 24h gated Estate
- Biometric access control
- CCTVs
- Independent boom gate & turnstiles
- Entrances/Exits for both visitors & residents

## Features

- Electric Fencing
- Biometric Access Control
- ✓ Independent Boom Gate & Turnstiles
- Buit-in Cupboards
- ✓ Bike Trails
- ✓ Catch & Release Dams
- Nature Wetlands
- ✓ 3 Bedroom Units

- ✓ 24hr Gated Estate
- ✓ CCTV's
- Bosch Under-Counter Oven
- ✓ 2 Parking bays
- ✓ Picnic Sites
- Outdoor Gym
- ✓ 2 Bedroom Units