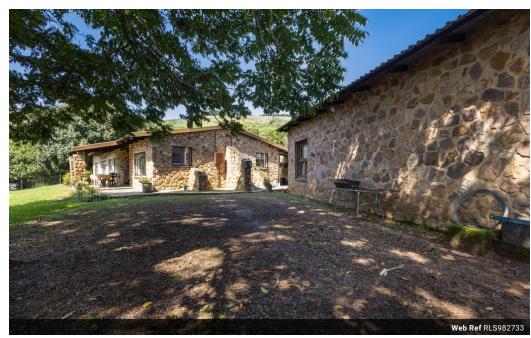

## PICTURE PERFECT SETTING

30 acre farm in close proximity to Cato Ridge with a dam, 2 boreholes connected to an irrigation system and 4 Jojo tanks for storage so no water issues here. The main house comprises 4 bedrooms, 2 bathrooms (mes), 2 lounges both with fireplaces and a well –appointed kitchen. The patio makes the most of the lovely views over the dam.

The substantial farm buildings include a piggery, a 150 sqm storage shed which incorporates a cold room and farm butchery. There is also a partly finished 2 bed cottage for additional accommodation. The butchery equipment is included and some of the farm implements.