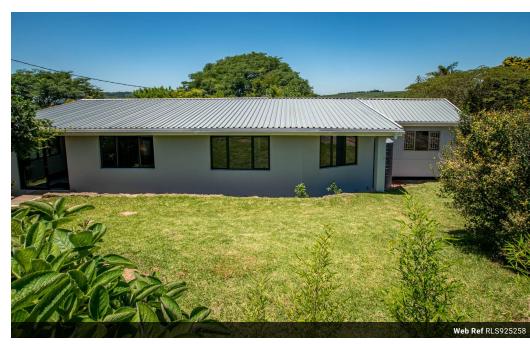

Stunning totally refurbished park home in Inchanga. Park country offers a very spacious open-plan lounge and dining room which leads out to the level-established garden and paved patio area which is perfect for entertaining. There is also a large covered patio area which can also be used as a carport. The modern kitchen has tiled floors and is fitted with white cupboards and black tops, a free-standing stove with a gas hob, and an electric oven. Extractor fan plus connection for washing machine. There are 3 bedrooms which have built-in cupboards and fitted carpets plus there is a study or hobbies room off the second bedroom (this could easily be converted into a second bathroom).

There is a full modern ensuite bathroom which does have access to the passage as well. Pets welcomed. Cash buyers only. Inchanga Park Country...