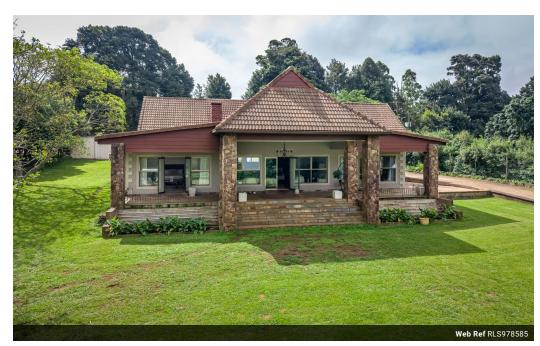

## Inspired Country Living in a Secure Estate

This impressively sized home offers first class living in a safe and peaceful environment with manned security from 6pm – 6am and the option of purchasing a stable or even a plot of land to maximise your privacy.

The expansive undercover patio leads into the vast open plan lounge with exposed beams, fireplace, dining area and kitchen. The kitchen is well appointed with an impressive centre island, gas hob and under-counter oven and plenty of cupboards. The separate scullery has a large pantry and is plumbed for 2 appliances. The two master suites on either side of the living area incorporate a seating area opening onto the patio, walk in dresser and en-suite bathroom. The 3rd bedroom/teen pad is separate from the main house and has a lounge, bedroom and bathroom. Inspired country living at its finest in an exclusive...