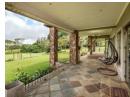

The expansive undercover patio leads into the vast open plan lounge with exposed beams, fireplace, dining area and kitchen. The kitchen is well appointed with an impressive centre island, gas hob and under-counter oven and plenty of cupboards. The separate scullery has a large pantry and is plumbed for 2 appliances. The two master suites on either side of the living area incorporate a seating area opening onto the patio, walk in dresser and en-suite bathroom. The 3rd bedroom/teen pad is separate from the main house and has a lounge, bedroom and bathroom. Inspired country living at its finest in an exclusive...