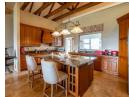

The expansive undercover patio leads into the vast open plan lounge with exposed beams, fireplace, dining area and kitchen. The kitchen is well appointed with an impressive centre island, gas hob and under-counter oven and plenty of cupboards. The separate scullery has a large pantry and is plumbed for 2 appliances. The two master suites on either side of the living area incorporate a seating area opening onto the patio, walk in dresser and en-suite bathroom. The 3rd bedroom/teen pad is separate from the main house and has a lounge, bedroom and bathroom. Inspired country living at its finest in an exclusive...

## Extras

Garden Gas Hob Granite Tops Guard House Scullery Centre Island Curtain Rails Dishwasher Connection Driveway Open Plan Pantry Tiled Floors Under Counter Oven Walk In Closet Washing Machine Connection Extractor Fan Fireplace Covered Patio