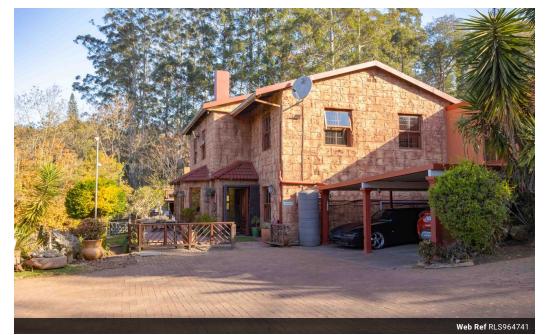

## AN URBAN OASIS IN CENTRAL LOCATION

Low maintenance double storey home with a beautiful outlook over a natural stream and private dam and the added bonus of a separate cottage. This house comprises an open plan design with the gourmet kitchen featuring a freestanding SMEG stove and granite tops overlooking the dining area. The spacious lounge flows through to the study.

Upstairs are 3 bedrooms, the main having a fireplace and a walk in dressing area with a full en-suite bathroom. The family bathroom has a large walk in shower. For added convenience there is a storage room on this level with access to the downstairs gym and entertainment room. A private undercover patio is positioned to make the most of the views. Set to the side of the house is the cottage with own entrance and carport. At the back of the double carport is further storage space. There..