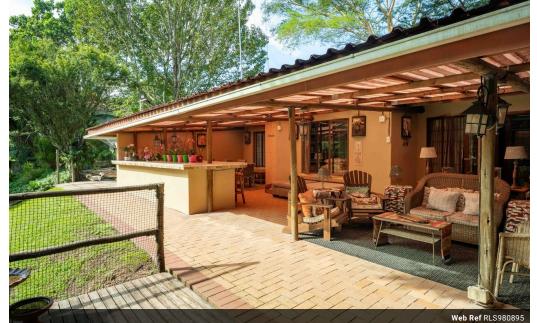

### Peaceful and convenient living within a lush hideaway

This home has a charm and functionality that lends itself to year-round relaxation and easy entertainment. It features a large, covered verandah leading out onto a deck within green, secluded surroundings – your private sanctuary where you can unwind or host easily. Step inside, to discover an open-plan layout that seamlessly connects the kitchen, lounge, and dining room. The kitchen is air-conditioned for your comfort, while ceiling fans in the lounge and dining areas, and a cozy log-burning fireplace, ensure optimal temperature control throughout the seasons. Three bedrooms, two of which are air-conditioned, provide adequate accommodation. A main en-suite bathroom and a family bathroom ensure both privacy and convenience.