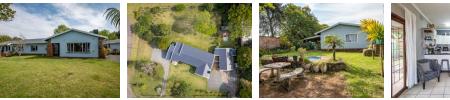

### Prime commercial suitable for frail care, medical or place of worship

This valuable property has important Old Main Road frontage and visibility rezoned as activity mode its permitted primary usages include shop, restaurant, medical facility, officers, education establishment, laundry and arts + crafts workshop. The single floor stepless building rates it ideal as an institution or facility for the disabled or aged citizens.

The existing buildings are 363sqm in extent and comprises of 9 rooms, 3 kitchens and 3 bathrooms and 3 garages. The building has the ability to be split into three separate usage areas. The land is 4047sqm in extent and is dead level which makes vehicle parking easy. The building is well maintained and recently has a new roof as part of its renovation. The current owners use the facility to restore furniture and as a shop to sell goods. A rare opportunity close to.