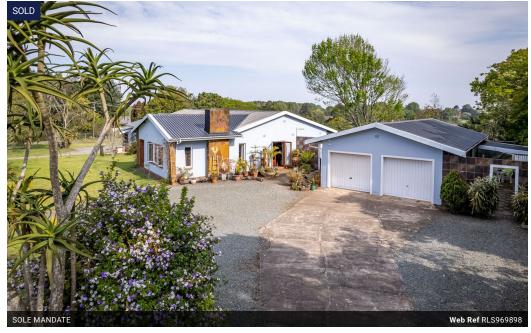

### Prime commercial suitable for frail care, medical or place of worship

This valuable property has important Old Main Road frontage and visibility rezoned as activity mode its permitted primary usages include shop, restaurant, medical facility, officers, education establishment, laundry and arts + crafts workshop. The single floor stepless building rates it ideal as an institution or facility for the disabled or aged citizens.

The existing buildings are 363sqm in extent and comprises of 9 rooms, 3 kitchens and 3 bathrooms and 3 garages. The building has the ability to be split into three separate usage areas. The land is 4047sqm in extent and is dead level which makes vehicle parking easy. The building is well maintained and recently has a new roof as part of its renovation. The current owners use the facility to restore furniture and as a shop to sell goods. A rare opportunity close to.