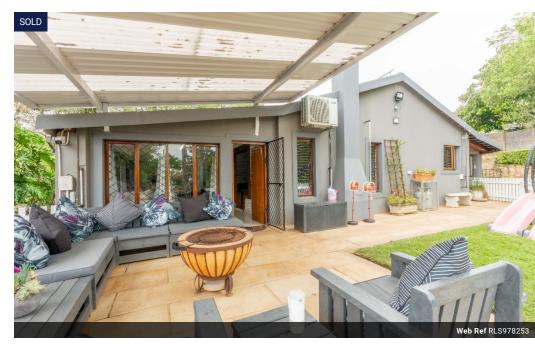

This neat and aesthetically appealing home is ideally positioned at the end of a cul-de-sac. Modern finishes and superior security within and without this spacious abode contribute to its allure. The open-planned kitchen, dining room, and two sizeable lounges flow out onto an expansive covered patio that, in turn, leads to the garden and pool. Two of the three bedrooms are sufficiently vast enough to consider the inclusion of a pajama lounge or private work area in each.