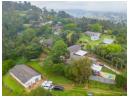

This neat and aesthetically appealing home is ideally positioned at the end of a cul-de-sac. Modern finishes and superior security within and without this spacious abode contribute to its allure. The open-planned kitchen, dining room, and two sizeable lounges flow out onto an expansive covered patio that, in turn, leads to the garden and pool. Two of the three bedrooms are sufficiently vast enough to consider the inclusion of a pajama lounge or private work area in each.

## **Features**

| Pets Allowed | Yes |          |      |            |                     |
|--------------|-----|----------|------|------------|---------------------|
| Interior     |     | Exterior |      | Sizes      |                     |
| Bedrooms     | 3   | Garages  | 2    | Floor Size | 250m²               |
| Bathrooms    | 2   | Security | Yes  | Land Size  | 5,627m <sup>2</sup> |
| Kitchens     | 1   | Pool     | Yes  |            |                     |
| Recep. Rooms | 3   | Views    | True |            |                     |
| Furnished    | No  |          |      |            |                     |