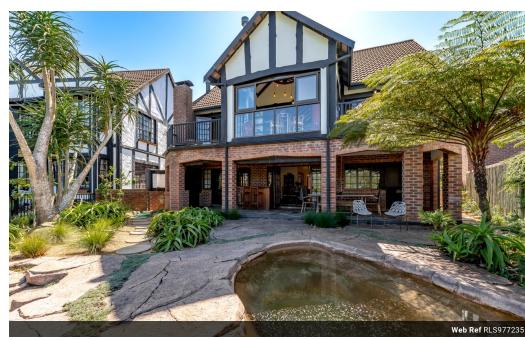

## STUNNING DOUBLE STOREY HOME WITH FLAT AND VIEWS

Located in the 24hr manned Windsor Crescent Village in the Camelot Golf Estate this stylish double storey home offers amazing views over the lakes and fairways. As you step into the downstairs level of this character-filled home, the double-volume entrance effortlessly flows into the open design reception areas featuring an open-plan lounge with a cozy fireplace, a spacious dining area, a well-appointed kitchen, and a separate TV lounge. A guest cloakroom adds convenience. The living spaces seamlessly lead out to a covered entertainment area, complete with a built-in braai and bar and onto the rock pool and firepit, perfect for relaxing and entertaining.

This home features four spacious bedrooms, each equipped with air conditioning and its own en-suite bathroom. One en-suite bedroom is conveniently located downstairs,...