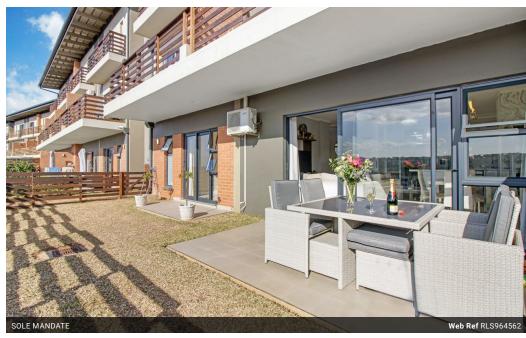

Welcome to what could just be your new home, where modern design meets convenience and security in a sought-after, manned complex. This 3-bedroom unit offers a stylish and practical living environment perfect for families and individuals alike. The sleek modern open-plan kitchen, equipped with built-in cupboards, flows into the lounge and dining area. The open plan layout allows natural light to flood the space through the glass doors that open onto the patio where you are able to soak up the stunning views. As you seek a comfortable lounge area, the lounge is fitted with air conditioning, ensuring a cool and comfortable environment during hot summer days. All of the spacious bedrooms come with built-in cupboards, providing ample storage. The main bedroom boasts an ensuite bathroom for added convenience and privacy. Perfect..