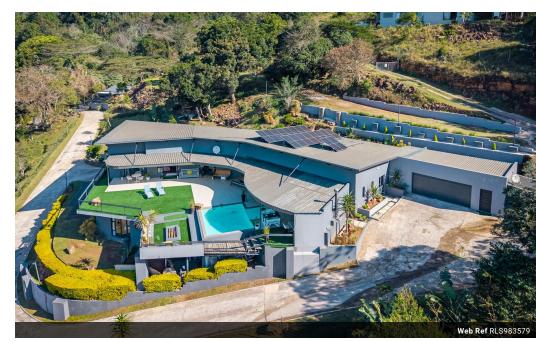

## EXCEPTIONAL FAMILY ENTERTAINER WITH VALLEY VIEWS. OFF GRID LUXURY LIVING

Perched in an elevated position with breathtaking views over the valley, this outstanding family home is the ultimate entertainer's dream – and it could be your next move. Step inside to a beautifully designed open plan living space that effortlessly combines a modern kitchen with a large centre island, spacious dining area and lounge, all flowing seamlessly onto a massive patio. Complete with built in braai and bar, seating areas, salt chlorinated pool and cozy fire pit, this is outdoor living at its finest. Down the passage is the family lounge, four en-suite bedrooms with the main bedroom having doors to the patio, a walk in dresser and luxurious full en-suite bathroom.

On the lower level is a double garage with storage interleading into the two bed, 2 bath flatlet with open plan kitchen and living area. On the upper...