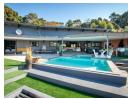

## EXCEPTIONAL FAMILY ENTERTAINER WITH VALLEY VIEWS. OFF GRID LUXURY LIVING

Perched in an elevated position with breathtaking views over the valley, this outstanding family home is the ultimate entertainer's dream – and it could be your next move. Step inside to a beautifully designed open plan living space that effortlessly combines a modern kitchen with a large centre island, spacious dining area and lounge, all flowing seamlessly onto a massive patio. Complete with built in braai and bar, seating areas, salt chlorinated pool and cozy fire pit, this is outdoor living at its finest. Down the passage is the family lounge, four en-suite bedrooms with the main bedroom having doors to the patio, a walk in dresser and luxurious full en-suite bathroom.