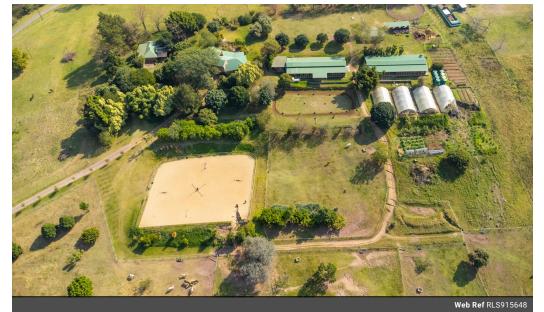

## A Diamond of a Smallholding in Drummond

This stunning home welcomes you with a wooden, glass-panel swivel door, setting a charming tone right from the start. Upon entering, you'll find a spacious lounge and dining area, with the lounge boasting a JetMaster fireplace, perfect for creating a cosy ambiance and providing warmth during colder months. Tucked away in a cosy corner of the lounge, is a Yellowwood bar which adds an elegant touch and provides a convenient spot for entertaining guests. The kitchen features a nook, creating a comfortable space for casual dining and leads to a scullery, which offers additional storage and preparation area. The scullery also provides access to a double garage, allowing space for two large cars. The home offers multiple bedrooms to accommodate family members and guests. The first bedroom is well-designed with ample cupboard space...

## Features

| Pets Allowed | Yes |                     |      |            |                      |
|--------------|-----|---------------------|------|------------|----------------------|
| Interior     |     | Exterior            |      | Sizes      |                      |
| Bedrooms     | 4   | Garages             | 2    | Floor Size | 1,187m <sup>2</sup>  |
| Bathrooms    | 3   | Carports / Parkings | 2    | Land Size  | 42,366m <sup>2</sup> |
| Kitchens     | 1   | Security            | Yes  |            |                      |
| Recep. Rooms | 3   | Pool                | Yes  |            |                      |
| Studies      | 1   | Views               | True |            |                      |
| Furnished    | No  |                     |      |            |                      |