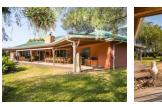

## A Diamond of a Smallholding in Drummond

This stunning home welcomes you with a wooden, glass-panel swivel door, setting a charming tone right from the start. Upon entering, you'll find a spacious lounge and dining area, with the lounge boasting a JetMaster fireplace, perfect for creating a cosy ambiance and providing warmth during colder months. Tucked away in a cosy corner of the lounge, is a Yellowwood bar which adds an elegant touch and provides a convenient spot for entertaining guests. The kitchen features a nook, creating a comfortable space for casual dining and leads to a scullery, which offers additional storage and preparation area. The scullery also provides access to a double garage, allowing space for two large cars. The home offers multiple bedrooms to accommodate family members and guests. The first bedroom is well-designed with ample cupboard space...