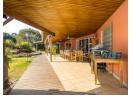

## A Diamond of a Smallholding in Drummond

This stunning home welcomes you with a wooden, glass-panel swivel door, setting a charming tone right from the start. Upon entering, you'll find a spacious lounge and dining area, with the lounge boasting a JetMaster fireplace, perfect for creating a cosy ambiance and providing warmth during colder months. Tucked away in a cosy corner of the lounge, is a Yellowwood bar which adds an elegant touch and provides a convenient spot for entertaining guests. The kitchen features a nook, creating a comfortable space for casual dining and leads to a scullery, which offers additional storage and preparation area. The scullery also provides access to a double garage, allowing space for two large cars. The home offers multiple bedrooms to accommodate family members and guests. The first bedroom is well-designed with ample cupboard space...