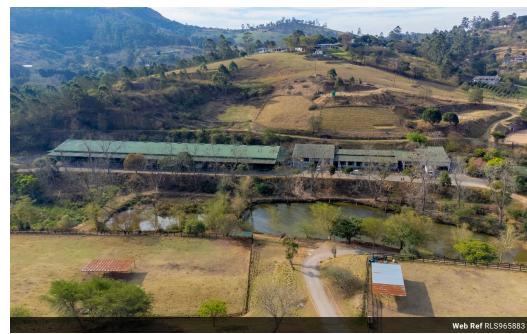

**Transfer Costs** R1,866,439.00 **Bond Costs** R118,035.00 These calculations are only a guide. Please ask your conveyancer for exact calculations.

EQUESTRIAN ESTATE IN DRUMMOND

In a central position with easy access to the N3 freeway and positioned on 37 acres of land which encompasses a lovely winding stream and dams is this well-equipped Equestrian Estate. The most impressive feature is the undercover steel structure of  $130 \times 35m$  which houses a fibre arena complete with floodlights, judges box and spectator seating. Ample parking for horse boxes and large vehicles. Adjoining are the 13 stables, tack room, feed rooms, offices and ablution facilities.

There are also 3 workshops and 6 garages plus staff accommodation. A further 5 arenas are located around the property plus another 10 stables under shade cloth and numerous paddocks. A large shed is home to a flock of sheep which graze in the fenced paddocks. The main house which comprises 3 bed/3 baths all en-suite and an open plan design is...