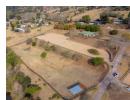

**Transfer Costs** R1,866,439.00 **Bond Costs** R118,035.00 These calculations are only a guide. Please ask your conveyancer for exact calculations.

EQUESTRIAN ESTATE IN DRUMMOND

In a central position with easy access to the N3 freeway and positioned on 37 acres of land which encompasses a lovely winding stream and dams is this well-equipped Equestrian Estate. The most impressive feature is the undercover steel structure of  $130 \times 35m$  which houses a fibre arena complete with floodlights, judges box and spectator seating. Ample parking for horse boxes and large vehicles. Adjoining are the 13 stables, tack room, feed rooms, offices and ablution facilities.

There are also 3 workshops and 6 garages plus staff accommodation. A further 5 arenas are located around the property plus another 10 stables under shade cloth and numerous paddocks. A large shed is home to a flock of sheep which graze in the fenced paddocks. The main house which comprises 3 bed/3 baths all en-suite and an open plan design is...