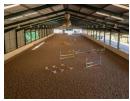

**Transfer Costs** R1,866,439.00 **Bond Costs** R118,035.00 These calculations are only a guide. Please ask your conveyancer for exact calculations.

EQUESTRIAN ESTATE IN DRUMMOND

In a central position with easy access to the N3 freeway and positioned on 37 acres of land which encompasses a lovely winding stream and dams is this well-equipped Equestrian Estate. The most impressive feature is the undercover steel structure of  $130 \times 35m$  which houses a fibre arena complete with floodlights, judges box and spectator seating. Ample parking for horse boxes and large vehicles. Adjoining are the 13 stables, tack room, feed rooms, offices and ablution facilities.