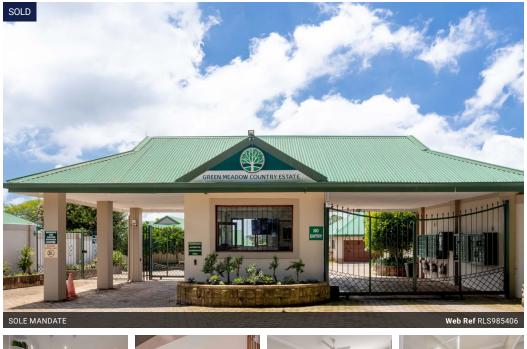

### Don't Miss Out - Call Today! (For Over 50's)

This beautifully presented north-facing 2-bedroom apartment offers comfort, convenience, and stunning views. The light-filled main bedroom features built-in cupboards and air conditioning, while the second bedroom also includes built-in storage. A full bathroom is fitted with an extractor fan over the shower for added ventilation.

The modern open-plan kitchen boasts granite countertops, ample cupboard space, and is fully equipped for easy living. Enjoy a spacious lounge and dining area surrounded by large windows, fitted with monkey bars, and offering picturesque views over the prestigious Cotswold Downs Golf Course. Additional features include a dedicated laundry, separate storeroom, and 2 parking bays. The estate offers superb amenities including a clubhouse, library, laundromat, and heated swimming pool, as well as...