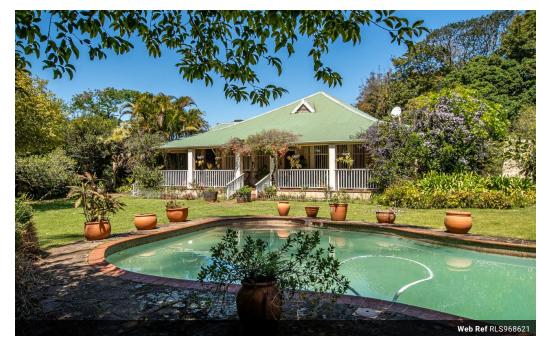

Discover a piece of history with this grand old lady nestled on 5,899sqm of prime land in Hillcrest, offering various options with the possibility of an estate. This iconic former Highbury boarding house tucked away down a paved pan-handle boasts mature trees, beautiful well established garden, a swimming pool, and a wealth of character.

Enjoy the convenience of six spacious bedrooms with built-in cupboards, providing ample accommodation for family and guests. Multiple bathrooms of which 2.5 are en-suite. A classic country kitchen featuring oak cupboards and a separate scullery for added functionality. Create unforgettable dining experiences in the enormous dining room with wooden floors and garden access. A large linen room offers ample storage space for linen and household items. Relax and unwind in the cozy casual TV lounge...