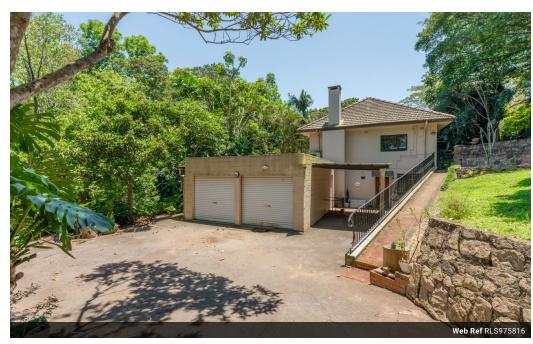

## Charming Older double storey Home in Prime Central Location!

Discover the charm of this beautifully maintained double storey 4 bedroom, 3 bathrooms and 2 lounges older home, perfectly situated in central Hillcrest. Comfortable living areas with open plan kitchen, lounge and dining spaces. Well appointed modern kitchen with ample cabinetry, also on this level is a good size bedroom with ensuite bathroom. Outside is a private backyard, a patio area perfect for hosting friends and family with a jacuzzi overlooking mature trees and lush greenery. Upstairs are 2 bedrooms, a bathroom and a cozy pyjama lounge with a fireplace for relaxed winter nights. Plus a 2 car garage and plenty of

## Features

| Interior     |    | Exterior            |       | Sizes     |                     |
|--------------|----|---------------------|-------|-----------|---------------------|
| Bedrooms     | 3  | Garages             | 2     | Land Size | 1,801m <sup>2</sup> |
| Bathrooms    | 3  | Carports / Parkings | 4     |           |                     |
| Kitchens     | 1  | Security            | Yes   |           |                     |
| Recep. Rooms | 3  | Pool                | No    |           |                     |
| Furnished    | No | Views               | False |           |                     |