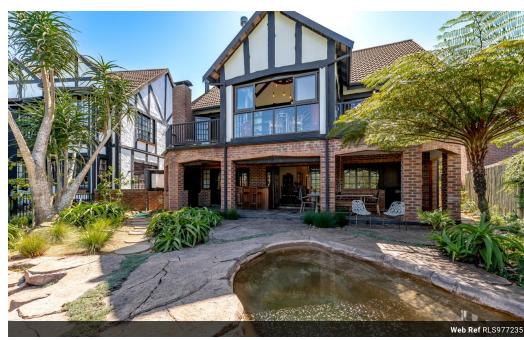

## STUNNING DOUBLE STOREY HOME WITH FLAT AND VIEWS

Located in the 24hr manned Windsor Crescent Village in the Camelot Golf Estate this stylish double storey home offers amazing views over the lakes and fairways. As you step into the downstairs level of this character-filled home, the double-volume entrance effortlessly flows into the open design reception areas featuring an open-plan lounge with a cozy fireplace, a spacious dining area, a well-appointed kitchen, and a separate TV lounge. A guest cloakroom adds convenience. The living spaces seamlessly lead out to a covered entertainment area, complete with a built-in braai and bar and onto the rock pool and firepit, perfect for relaxing and