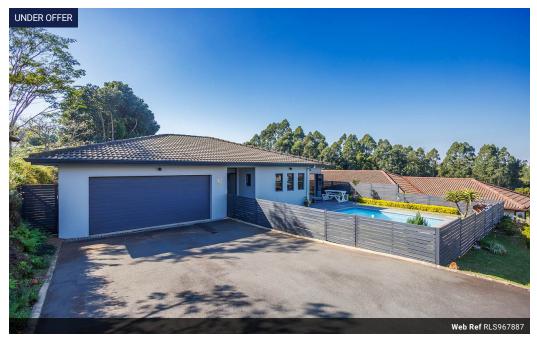

## R3,380,000 ■ 3 → 2.5 @ 2

 Monthly Bond Repayment R34,887.97

 Calculated over 20 years at 11% with no deposit.

 Transfer Costs R206,347.00
 Bond Costs R45,955.00

 These calculations are only a guide. Please ask your conveyancer for exact calculations.

 Monthly Levy R3,200
 Monthly Rates R3,765

Exclusive living

Nestled within the popular Greenvale Village Estate, this spacious 3-bedroom townhouse offers the perfect blend of comfort and style. With built-in cupboards in all bedrooms, including an extra-large main suite with an ensuite bathroom, this home is designed for family living. The second full bathroom ensures convenience for all. Entertaining is a breeze with two inviting lounges, a guest toilet, and a dining room that flows seamlessly onto a covered verandah and sparkling pool.

## Features

| Pets Allowed | Yes |          |       |            |                   |
|--------------|-----|----------|-------|------------|-------------------|
| Interior     |     | Exterior |       | Sizes      |                   |
| Bedrooms     | 3   | Garages  | 2     | Floor Size | 312m <sup>2</sup> |
| Bathrooms    | 2.5 | Security | Yes   | Land Size  | 859m²             |
| Kitchens     | 1   | Pool     | Yes   |            |                   |
| Recep. Rooms | 3   | Views    | False |            |                   |
| Studies      | 1   |          |       |            |                   |
| Furnished    | No  |          |       |            |                   |