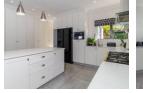

The modern kitchen, featuring Caesarstone countertops, a center island, a 5-plate gas hob, and an under-counter oven, is a chef's dream. Plus, the scullery provides ample space for all your appliances, including a double-door fridge. Need a dedicated workspace? Look no further than the convenient study. And with 24-hour manned security and CCTV...