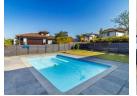

 Monthly Levy R3,200
 Monthly Rates R3,765

Exclusive living

Nestled within the popular Greenvale Village Estate, this spacious 3-bedroom townhouse offers the perfect blend of comfort and style. With built-in cupboards in all bedrooms, including an extra-large main suite with an ensuite bathroom, this home is designed for family living. The second full bathroom ensures convenience for all. Entertaining is a breeze with two inviting lounges, a guest toilet, and a dining room that flows seamlessly onto a covered verandah and sparkling pool.

## Features

| Pets Allowed | Yes |          |       |            |                   |
|--------------|-----|----------|-------|------------|-------------------|
| Interior     |     | Exterior |       | Sizes      |                   |
| Bedrooms     | 3   | Garages  | 2     | Floor Size | 312m <sup>2</sup> |
| Bathrooms    | 2.5 | Security | Yes   | Land Size  | 859m²             |
| Kitchens     | 1   | Pool     | Yes   |            |                   |
| Recep. Rooms | 3   | Views    | False |            |                   |
| Studies      | 1   |          |       |            |                   |
| Furnished    | No  |          |       |            |                   |