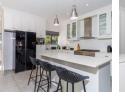

The modern kitchen, featuring Caesarstone countertops, a center island, a 5-plate gas hob, and an under-counter oven, is a chef's dream. Plus, the scullery provides ample space for all your appliances, including a double-door fridge. Need a dedicated workspace? Look no further than the convenient study. And with 24-hour manned security and CCTV...