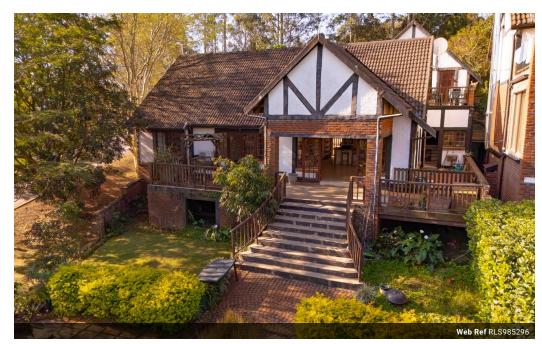

## FAMILY HOME WITH LOADS OF POTENTIAL

Single level townhouse in Camelot Golf Estate with income generating flat overlooking the dam and golf course. The home comprises an open plan kitchen, large living and dining areas opening onto a spacious deck perfect for enjoying the view. The separate scullery has direct access to the double automated garage which is plumbed for a washing machine.

The second lounge leads through to the bedroom wing which has 2 family bedrooms served by a full bathroom and a master bedroom with walk through dresser to the en-suite bathroom. To the side of the main house and totally separate with own entrance is the flat with kitchen, lounge, one bed and bathroom. There is a dedicated parking bay for the flat. Pets with permission. Live your best life in this manned Estate.