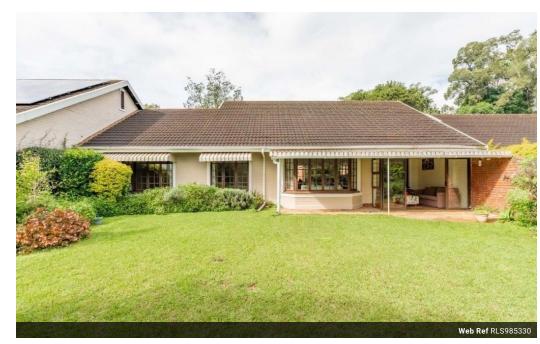

## PERFECTLY POSITIONED AND SO WELL PRICED

In a small secure complex within minutes of all amenities is this spacious single storey townhouse. The entrance hall leads through to a large lounge and dedicated dining area which opens into the enclosed patio overlooking the small well manicured garden.

The kitchen with centre island, granite tops, gas hob, oven and extractor has a door to the private enclosed courtyard and access to the double automated garage. A separate door gives entry to the staff accommodation. There are 3 spacious bedrooms with the main having an en-suite bathroom and also a full family bathroom. Pets with permission.