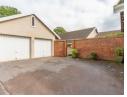

The kitchen with centre island, granite tops, gas hob, oven and extractor has a door to the private enclosed courtyard and access to the double automated garage. A separate door gives entry to the staff accommodation. There are 3 spacious bedrooms with the main having an en-suite bathroom and also a full family bathroom. Pets with permission.