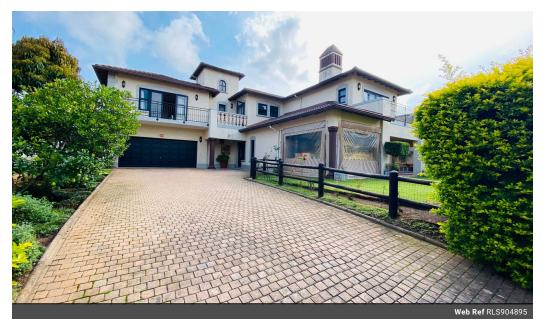

## New Release! Outstanding location! Gated Estate! R4,380,000

What a delight when you enter this stunning, modern, 361sqm home with laminated flooring and comfortable open plan living. Light, bright with character and charm throughout. The main lounge, with a gas fireplace is spacious and open plan to dining area and kitchen, with glass doors opening out to the luxurious patio, which runs the length of the house. Caesar stone kitchen tops with plenty cupboards and a separate scullery, plumbed for 3 appliances. Direct access from the double auto garages to the scullery.

Upstairs are all 4 Bedrooms and 3 Bathrooms. All flooring is tiling, with doors leading out to the long upstairs balcony. The 4th Bedroom has its own outside entrance and kitchen and shower en-suite - great for extended family/ visitors! Bedrooms are well proportioned and have ceiling fans and air-conditioned. ...

### Features

| Pets Allowed | Yes |             |       |            |       |
|--------------|-----|-------------|-------|------------|-------|
| Interior     |     | Exterior    |       | Sizes      |       |
| Bedrooms     | 4   | Garages     | 2     | Floor Size | 361m² |
| Bathrooms    | 3.5 | Security    | Yes   | Land Size  | 639m² |
| Kitchens     | 1   | Dom. Accom. | 1     |            |       |
| Recep. Rooms | 3   | Pool        | No    |            |       |
| Furnished    | No  | Views       | False |            |       |