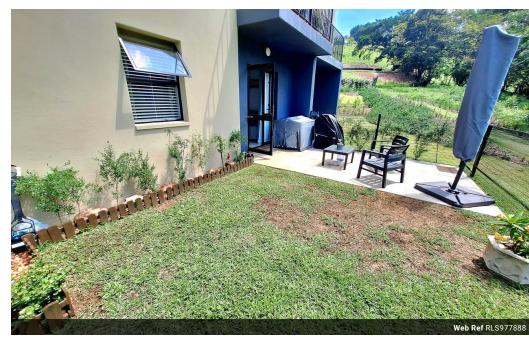

## Immaculate and Stylish 2 Bed 2 Bath Garden Apartment

Downsize or enter the market with this charming ground-floor apartment, complete with a small garden. It features an open-plan layout that effortlessly blends style and functionality, perfect for entertaining. The kitchen boasts sleek granite countertops and modern built-in cabinetry, while the spacious lounge opens onto a paved patio and a private, fully fenced garden. The main bedroom includes built-in cupboards, an air conditioner, and an en-suite bathroom with a shower, basin, and toilet. The second bedroom also offers built-in cupboards, and the family bathroom is equipped with a bath, basin, and toilet.

The apartment comes with its own covered parking bay plus an open parking bay. The Woods is a well-managed and secure estate that offers 24hr manned/guarded & facial recognition entrance plus an electric perimeter fence..