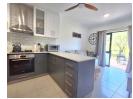

## Immaculate and Stylish 2 Bed 2 Bath Garden Apartment

Downsize or enter the market with this charming ground-floor apartment, complete with a small garden. It features an open-plan layout that effortlessly blends style and functionality, perfect for entertaining. The kitchen boasts sleek granite countertops and modern built-in cabinetry, while the spacious lounge opens onto a paved patio and a private, fully fenced garden. The main bedroom includes built-in cupboards, an air conditioner, and an en-suite bathroom with a shower, basin, and toilet. The second bedroom also offers built-in cupboards, and the family bathroom is equipped with a bath, basin, and toilet.

Granite Tops Gas Hob Extractor Fan Garden