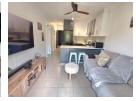

## Immaculate and Stylish 2 Bed 2 Bath Garden Apartment

Downsize or enter the market with this charming ground-floor apartment, complete with a small garden. It features an open-plan layout that effortlessly blends style and functionality, perfect for entertaining. The kitchen boasts sleek granite countertops and modern built-in cabinetry, while the spacious lounge opens onto a paved patio and a private, fully fenced garden. The main bedroom includes built-in cupboards, an air conditioner, and an en-suite bathroom with a shower, basin, and toilet. The second bedroom also offers built-in cupboards, and the family bathroom is equipped with a bath, basin, and toilet.