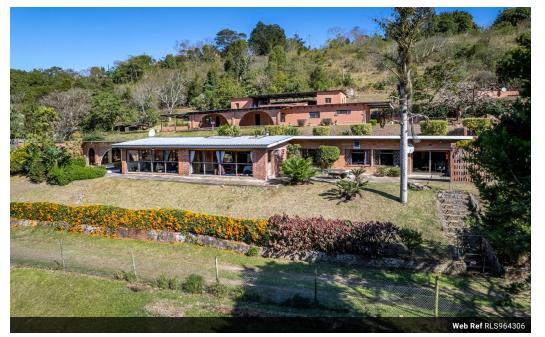

### Unique Investment Opportunity - Huge Potential

Boasting a superb convenient location only minutes away from Watercrest Mall, schools and amenities is this hidden gem. Comprising a total of 7.5ha these five properties are being sold as one unit. A meandering stream forms one boundary and there is a dam and natural spring which attracts wildlife and many species of birds. There are three separate dwellings on the property. The main house features an extensive undercover veranda complete with bar area and pool and lovely views over the surrounding area. The main lounge is large enough to accommodate a full size pool table plus a small intimate bar and access to the spacious dining area perfect for entertaining guests. A well equipped kitchen featuring a centre island and granite tops is the hub of the home.

#### Pets Allowed Yes Interior Exterior Sizes Land Size 75,000m<sup>2</sup> Bedrooms 3 Carports / Parkings 4 Bathrooms 4 Security Yes Kitchens Dom. Accom. 1 1 Recep. Rooms Yes 3 Pool Furnished No Views True