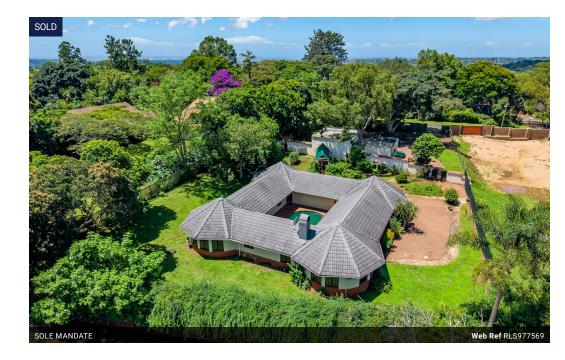

## Over 300sqm under roof! Great value for money.

This is your opportunity to acquire a solidly built home that perfectly blends value, space, and lifestyle. Level, landscaped surroundings frame the pathway leading up to the inviting entrance that guides one's eye through and out to the pool, uniquely surrounded by the residence. Such a configuration lends itself to a relaxed and easy lifestyle. There is a comfortable flow between living areas and from within, to the paved area abutting the pool. Glass-paned doors opening onto the pool and a plethora of deep windows enhance the feeling of light-drenched spaciousness within the home. The dramatic mantelpiece above the working fireplace in one of the lounges echoes the impressive proportions of the home. One of the most engaging features of this home is the huge country-style kitchen with its stylish light fitting, perfectly...

## Features

| Pets Allowed | Yes |          |       |            |                     |
|--------------|-----|----------|-------|------------|---------------------|
| Interior     |     | Exterior |       | Sizes      |                     |
| Bedrooms     | 3   | Garages  | 2     | Floor Size | 306m <sup>2</sup>   |
| Bathrooms    | 3.5 | Security | Yes   | Land Size  | 1,866m <sup>2</sup> |
| Kitchens     | 2   | Pool     | Yes   |            |                     |
| Recep. Rooms | 3   | Views    | False |            |                     |
| Furnished    | No  |          |       |            |                     |