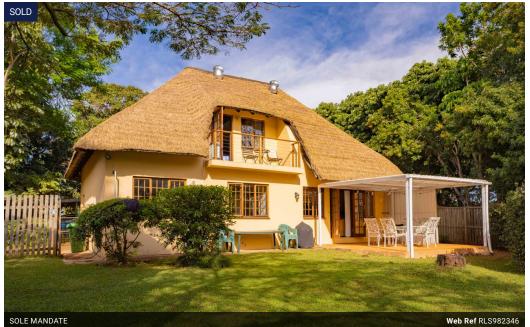

## Charming 2-Bed, 2-Bath Thatch Home with Lush Garden & amp; Quiet Surrounds

This inviting double-story home offers a blend of cosy, rustic character and modern comfort. 2 ample-sized bedrooms each have private ensuite bathrooms, with the additional benefit of a walk-in closet and balcony off the upstairs bedroom. The open-plan kitchen, dining, and double-volume lounge area flows effortlessly and includes a fireplace surround ready for a gas fireplace. A skylight brings natural light into the pyjama lounge or study nook upstairs, which offers additional space to unwind or work from home.

Step outside to a covered, private patio overlooking a beautiful, lush garden—perfect for relaxed outdoor living. The home also includes a single garage and a carport. The thatched roof is overlaid with synthetic thatch, providing timeless appeal without the regular upkeep. Located in peaceful surroundings, this...

### Features

| Pets Allowed | Yes |                     |       |            |                     |
|--------------|-----|---------------------|-------|------------|---------------------|
| Interior     |     | Exterior            |       | Sizes      |                     |
| Bedrooms     | 2   | Garages             | 1     | Floor Size | 152m <sup>2</sup>   |
| Bathrooms    | 2   | Carports / Parkings | 1     | Land Size  | 1,874m <sup>2</sup> |
| Kitchens     | 1   | Security            | Yes   |            |                     |
| Recep. Rooms | 2   | Pool                | No    |            |                     |
| Furnished    | No  | Views               | False |            |                     |