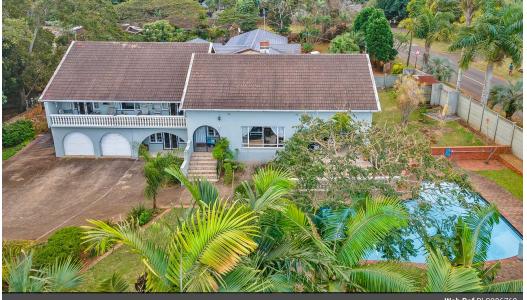

## FAMILY HOME WITH INCOME GENERATING FLAT

Positioned on a corner plot in a quiet part of Waterfall is this spacious double storey home offering a large lounge with fireplace and a dining room opening to an undercover patio overlooking the pool and level garden. The well appointed kitchen has quartz counter tops, a SMEG stove with 6 gas burners and a separate scullery. Upstairs are 4 well sized bedrooms with the main being ensuite and a family bathroom.

Down a few steps off the entrance hall is access to a storage area and the automated double garage. The flatlet has its own entrance and is currently running as an Air B & B. The property has an alarm system and an active neighbourhood watch in the area. A little maintenance is needed to reveal the true potential of this desirable home.

### Features

| Pets Allowed | Yes |          |       |           |                     |
|--------------|-----|----------|-------|-----------|---------------------|
| Interior     |     | Exterior |       | Sizes     |                     |
| Bedrooms     | 4   | Garages  | 2     | Land Size | 1,800m <sup>2</sup> |
| Bathrooms    | 3   | Security | Yes   |           |                     |
| Kitchens     | 1   | Pool     | Yes   |           |                     |
| Recep. Rooms | 2   | Views    | False |           |                     |
| Studies      | 1   |          |       |           |                     |
| Furnished    | No  |          |       |           |                     |