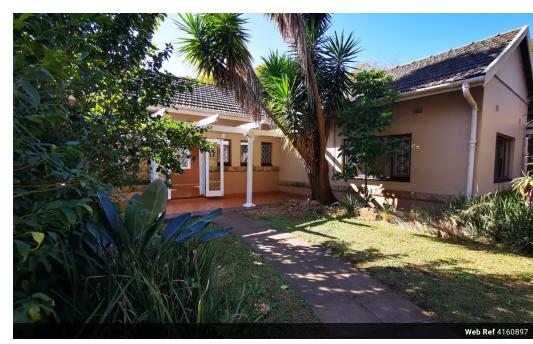

## Not much at this price in Waterfall 1

This lovely spacious simplex offers 2 light and bright bedrooms, (both with built in cupboards and carpeted floors). A modern full bathroom fitted with a shower and bath. Open plan lounge/dining area fitted with amazing parquet flooring. The living area has double doors which lead out onto the open patio and front garden. The kitchen has been renovated and is fitted with modern cupboards/granite tops, under counter oven, hob and extractor fan, a pantry cupboard plus place for your washing machine, tumble dryer and dishwasher. This leads out to the private back garden.