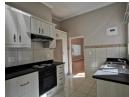

## Not much at this price in Waterfall 1

This lovely spacious simplex offers 2 light and bright bedrooms, (both with built in cupboards and carpeted floors). A modern full bathroom fitted with a shower and bath. Open plan lounge/dining area fitted with amazing parquet flooring. The living area has double doors which lead out onto the open patio and front garden. The kitchen has been renovated and is fitted with modern cupboards/granite tops, under counter oven, hob and extractor fan, a pantry cupboard plus place for your washing machine, tumble dryer and dishwasher. This leads out to the private back garden.