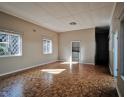

## Not much at this price in Waterfall 1

This lovely spacious simplex offers 2 light and bright bedrooms, (both with built in cupboards and carpeted floors). A modern full bathroom fitted with a shower and bath. Open plan lounge/dining area fitted with amazing parquet flooring. The living area has double doors which lead out onto the open patio and front garden. The kitchen has been renovated and is fitted with modern cupboards/granite tops, under counter oven, hob and extractor fan, a pantry cupboard plus place for your washing machine, tumble dryer and dishwasher. This leads out to the private back garden.