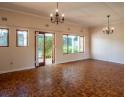

Situated a stones throw from Watercrest Mall, Link Hills Medical Centre and bus links, this light, bright and large townhouse is definitely must-see. The living & dining areas are open plan and lead into the modern kitchen with granite tops, built-in hob, oven, and extractor, and plumbed for a washing machine. There are 2 spacious bedrooms with beautiful parquet flooring and built-in cupboards. The family bathroom has a shower over the bath and a separate toilet.

## **Features**

| Pets Allowed | Yes |          |       |            |       |
|--------------|-----|----------|-------|------------|-------|
| Interior     |     | Exterior |       | Sizes      |       |
| Bedrooms     | 2   | Garages  | 1     | Floor Size | 133m² |
| Bathrooms    | 1   | Security | Yes   |            |       |
| Kitchens     | 1   | Pool     | No    |            |       |
| Recep. Rooms | 2   | Views    | False |            |       |
| Furnished    | No  |          |       |            |       |