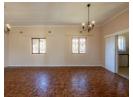

Situated a stones throw from Watercrest Mall, Link Hills Medical Centre and bus links, this light, bright and large townhouse is definitely must-see. The living & dining areas are open plan and lead into the modern kitchen with granite tops, built-in hob, oven, and extractor, and plumbed for a washing machine. There are 2 spacious bedrooms with beautiful parquet flooring and built-in cupboards. The family bathroom has a shower over the bath and a separate toilet.

## **Features**

| Pets Allowed | Yes |          |       |            |       |
|--------------|-----|----------|-------|------------|-------|
| Interior     |     | Exterior |       | Sizes      |       |
| Bedrooms     | 2   | Garages  | 1     | Floor Size | 133m² |
| Bathrooms    | 1   | Security | Yes   |            |       |
| Kitchens     | 1   | Pool     | No    |            |       |
| Recep. Rooms | 2   | Views    | False |            |       |
| Furnished    | No  |          |       |            |       |