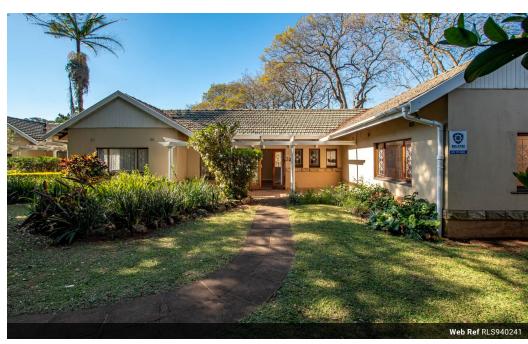

Situated a stones throw from Watercrest Mall, Link Hills Medical Centre and bus links, this light, bright and large townhouse is definitely must-see. The living & dining areas are open plan and lead into the modern kitchen with granite tops, built-in hob, oven, and extractor, and plumbed for a washing machine. There are 2 spacious bedrooms with beautiful parquet flooring and built-in cupboards. The family bathroom has a shower over the bath and a separate toilet.

The back garden is fenced, and 1 small dog is allowed with permission. The garage is located down the walkway and is not automated. Call me for a viewing!