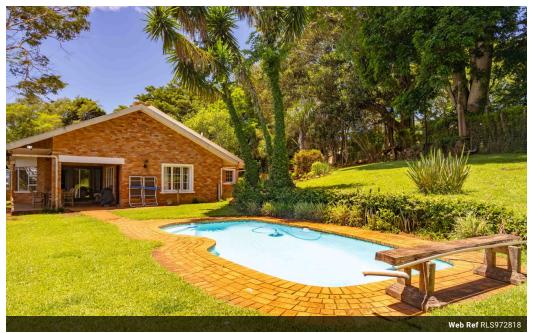

 Monthly Rates R2,308

Spacious home in superb area.

A spacious 4-bedroom face brick home with 4 bathrooms as well as a 2-bedroom flatlet is available in the exclusive Everton Road – 'millionaires' row – in Everton. This is both an elegant and spacious home. The 3 reception rooms are grand and spacious with attractive chandelier light fittings, large bay windows allowing natural light and panoramic views of the Everton Conservatory.

This home would be a renovators' delight – with a touch of imagination, the sky's is the limit. Spacious throughout, bedrooms with walk in closets, 2 ensuite and 2 family bathrooms, there is no shortage of possibilities as the design of the home lends itself to versatility in terms of both usage and alterations. A sparkling blue pool is an alluring garden quite out of sight of neighbours makes for long relaxing days and entertaining friends. A...

#### Pets Allowed Yes Interior Exterior Sizes Floor Size Bedrooms 4 Garages 2 Bathrooms Carports / Parkings Land Size 4 1 Kitchens Security Yes 1 Recep. Rooms Pool Yes 3 Studies Views True Furnished No