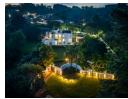

## The cream of the crop of Everton!

Step into a world of refined elegance in this exceptional 5-bedroom, 5.5-bathroom residence, perfectly positioned on a sprawling 8024m2 stand in Kloof's most prestigious address. Modern architecture defines this home, with clean lines and expansive windows that bathe the interiors in natural light, creating a bright and airy ambiance. The heart of the home boasts a grand kitchen, complete with a gas hob, scullery, and dedicated coffee station, catering to every culinary desire. Two spacious lounges offer ample room for relaxation and entertainment, one featuring a magnificent modern fireplace, while a dedicated office provides a quiet sanctuary for work. The luxurious master suite is a true retreat, featuring his and her basins in the en-suite bathroom. Beyond the interior, discover a haven of tranquility, with a private...

## **Features**

| Pets Allowed | Yes |                     |      |            |                     |
|--------------|-----|---------------------|------|------------|---------------------|
| Interior     |     | Exterior            |      | Sizes      |                     |
| Bedrooms     | 5   | Garages             | 5    | Floor Size | 500m <sup>2</sup>   |
| Bathrooms    | 5   | Carports / Parkings | 5    | Land Size  | 8,024m <sup>2</sup> |
| Kitchens     | 1.5 | Security            | Yes  |            |                     |
| Recep. Rooms | 4   | Dom. Accom.         | 1    |            |                     |
| Studies      | 1   | Pool                | Yes  |            |                     |
| Furnished    | No  | Views               | True |            |                     |