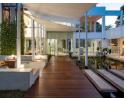

## The cream of the crop of Everton!

Step into a world of refined elegance in this exceptional 5-bedroom, 5.5-bathroom residence, perfectly positioned on a sprawling 8024m2 stand in Kloof's most prestigious address. Modern architecture defines this home, with clean lines and expansive windows that bathe the interiors in natural light, creating a bright and airy ambiance. The heart of the home boasts a grand kitchen, complete with a gas hob, scullery, and dedicated coffee station, catering to every culinary desire. Two spacious lounges offer ample room for relaxation and entertainment, one featuring a magnificent modern fireplace, while a dedicated office provides a quiet sanctuary for work. The luxurious master suite is a true retreat, featuring his and her basins in the en-suite bathroom. Beyond the interior, discover a haven of tranquility, with a private...

## **Features**

| Pets Allowed | Yes |                     |      |            |                     |
|--------------|-----|---------------------|------|------------|---------------------|
| Interior     |     | Exterior            |      | Sizes      |                     |
| Bedrooms     | 5   | Garages             | 5    | Floor Size | 500m <sup>2</sup>   |
| Bathrooms    | 5   | Carports / Parkings | 5    | Land Size  | 8,024m <sup>2</sup> |
| Kitchens     | 1.5 | Security            | Yes  |            |                     |
| Recep. Rooms | 4   | Dom. Accom.         | 1    |            |                     |
| Studies      | 1   | Pool                | Yes  |            |                     |
| Furnished    | No  | Views               | True |            |                     |