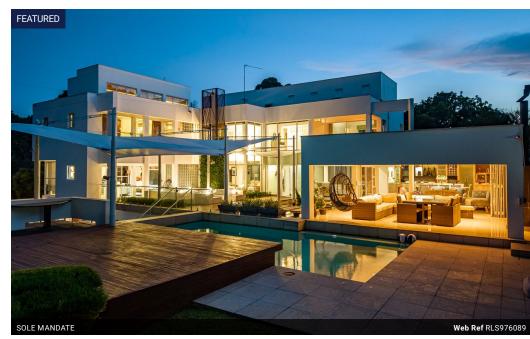

## The cream of the crop of Everton!

Step into a world of refined elegance in this exceptional 5-bedroom, 5.5-bathroom residence, perfectly positioned on a sprawling 8024m2 stand in Kloof's most prestigious address. Modern architecture defines this home, with clean lines and expansive windows that bathe the interiors in natural light, creating a bright and airy ambiance. The heart of the home boasts a grand kitchen, complete with a gas hob, scullery, and dedicated coffee station, catering to every culinary desire. Two spacious lounges offer ample room for relaxation and entertainment, one featuring a magnificent modern fireplace, while a dedicated office provides a quiet sanctuary for work. The luxurious master suite is a true retreat, featuring his and her basins in the en-suite bathroom. Beyond the interior, discover a haven of tranquility, with a private...