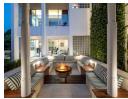

## The cream of the crop of Everton!

Step into a world of refined elegance in this exceptional 5-bedroom, 5.5-bathroom residence, perfectly positioned on a sprawling 8024m2 stand in Kloof's most prestigious address. Modern architecture defines this home, with clean lines and expansive windows that bathe the interiors in natural light, creating a bright and airy ambiance. The heart of the home boasts a grand kitchen, complete with a gas hob, scullery, and dedicated coffee station, catering to every culinary desire. Two spacious lounges offer ample room for relaxation and entertainment, one featuring a magnificent modern fireplace, while a dedicated office provides a quiet sanctuary for work. The luxurious master suite is a true retreat, featuring his and her basins in the en-suite bathroom. Beyond the interior, discover a haven of tranquility, with a private...