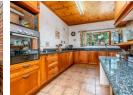

## Features

| Pets Allowed | Yes |             |      |            |         |
|--------------|-----|-------------|------|------------|---------|
| Interior     |     | Exterior    |      | Sizes      |         |
| Bedrooms     | 3   | Garages     | 2    | Floor Size | 366m²   |
| Bathrooms    | 3   | Security    | Yes  | Land Size  | 2,389m² |
| Kitchens     | 1   | Dom. Accom. | 0.5  |            |         |
| Recep. Rooms | 3   | Pool        | No   |            |         |
| Studies      | 1   | Views       | True |            |         |
| Furnished    | No  |             |      |            |         |