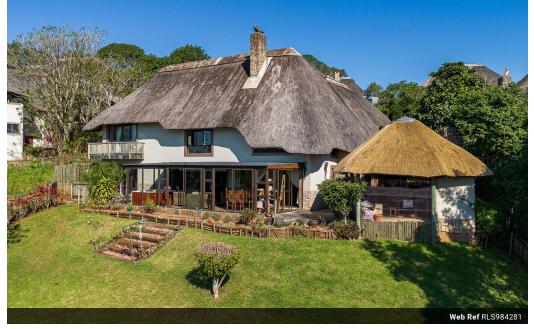

## Eagle Rock Estate, Built for Winter Mornings and Firelit Nights

Looking for a home that wraps you in warmth the moment you step inside? This one feels like your own private lodge. Tucked into nature, finished in rich textures, and made for slow, firelit evenings. Welcome to Eagle Rock Estate in St Helier, where every detail invites you to exhale. The main home offers four spacious bedrooms, a full two-bedroom cottage, three garages, and a garden that feels more like a sanctuary. From the thatched roof to the wooden beams, there's a sense of calm and character you don't often find. The heart of the home is the open-plan living space, where the kitchen, dining and lounge centre around a fireplace that sets the tone. Whether it's a stormy winter night or a still Sunday morning, this space holds you.

Slide open the doors and step into sunshine. The patio is perfect for long breakfasts, and...