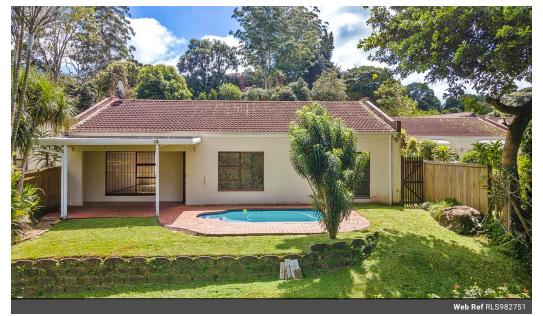

### SIMPLY DELIGHTFUL AND IN A GREAT LOCATION

In a small complex of only 8 units and offering easy access to the highway this spacious simplex with double garage could be your next move. The open plan living/dining area open onto a large undercover patio and pool set in a small neat garden.

The kitchen features granite tops, a breakfast counter and plenty of built in cupboards. The 3 bedrooms have built in cupboards and the main bedroom has a full en-suite bathroom. The family bathroom is also full. The double garage is plumbed for a washing machine. Pets with approval.