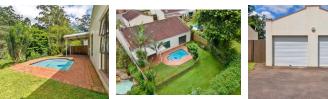

### SIMPLY DELIGHTFUL AND IN A GREAT LOCATION

In a small complex of only 8 units and offering easy access to the highway this spacious simplex with double garage could be your next move. The open plan living/dining area open onto a large undercover patio and pool set in a small neat garden.

The kitchen features granite tops, a breakfast counter and plenty of built in cupboards. The 3 bedrooms have built in cupboards and the main bedroom has a full en-suite bathroom. The family bathroom is also full. The double garage is plumbed for a washing machine. Pets with approval.

#### Features

| Pets Allowed | Yes |          |      |            |                   |
|--------------|-----|----------|------|------------|-------------------|
| Interior     |     | Exterior |      | Sizes      |                   |
| Bedrooms     | 3   | Garages  | 2    | Floor Size | 159m <sup>2</sup> |
| Bathrooms    | 2   | Security | Yes  |            |                   |
| Kitchens     | 1   | Pool     | Yes  |            |                   |
| Recep. Rooms | 2   | Views    | True |            |                   |
| Furnished    | No  |          |      |            |                   |