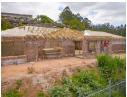

## Final simplex in popular Crowned Eagle Park

The construction for the last townhouse in this estate has begun. 191 square metres under roof, featuring 3 spacious bedrooms with bay windows and 2 bathrooms. Choice of finishes. The open plan living area is light and spacious with French doors opening out onto a covered verandah. There are extensive views across Durban and on a clear day you can see the sea.

The double garage leads directly into the home. Crowned Eagle Park is particularly popular because of its elevated position, mature trees, scenic views and conservation area which has a dam, a waterfall, a small coffee plantation and caves where the Koi San used to live. There is a small museum and trails for groups interested in finding out more about this fascinating landmark. Bring your picnic basket and settle down for some rest and relaxation in this little oasis.