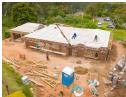

## Final simplex in popular Crowned Eagle Park

The construction for the last townhouse in this estate has begun. 191 square metres under roof, featuring 3 spacious bedrooms with bay windows and 2 bathrooms. Choice of finishes. The open plan living area is light and spacious with French doors opening out onto a covered verandah. There are extensive views across Durban and on a clear day you can see the sea.

The double garage leads directly into the home. Crowned Eagle Park is particularly popular because of its elevated position, mature trees, scenic views and conservation area which has a dam, a waterfall, a small coffee plantation and caves where the Koi San used to live. There is a small museum and trails for groups interested in finding out more about this fascinating landmark. Bring your picnic basket and settle down for some rest and relaxation in this little oasis.