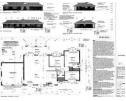

## Final simplex in popular Crowned Eagle Park

The construction for the last townhouse in this estate has begun. 191 square metres under roof, featuring 3 spacious bedrooms with bay windows and 2 bathrooms. Choice of finishes. The open plan living area is light and spacious with French doors opening out onto a covered verandah. There are extensive views across Durban and on a clear day you can see the sea.

## Features

| Pets Allowed | Yes |          |      |            |       |
|--------------|-----|----------|------|------------|-------|
| Interior     |     | Exterior |      | Sizes      |       |
| Bedrooms     | 3   | Garages  | 2    | Floor Size | 191m² |
| Bathrooms    | 2   | Security | Yes  |            |       |
| Kitchens     | 1   | Pool     | No   |            |       |
| Recep. Rooms | 2   | Views    | True |            |       |
| Furnished    | No  |          |      |            |       |