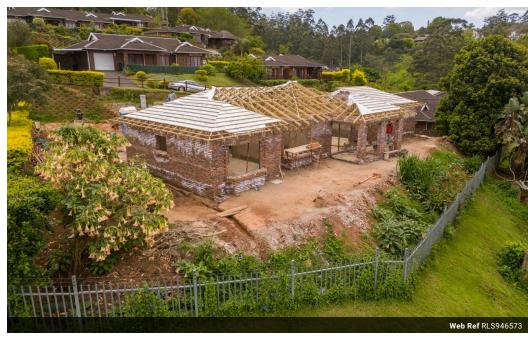

## Final simplex in popular Crowned Eagle Park

The construction for the last townhouse in this estate has begun. 191 square metres under roof, featuring 3 spacious bedrooms with bay windows and 2 bathrooms. Choice of finishes. The open plan living area is light and spacious with French doors opening out onto a covered verandah. There are extensive views across Durban and on a clear day you can see the sea.

The double garage leads directly into the home. Crowned Eagle Park is particularly popular because of its elevated position, mature trees, scenic views and conservation area which has a dam, a waterfall, a small coffee plantation and caves where the Koi San used to live. There is a small museum and trails for groups interested in finding out more about this fascinating landmark. Bring your picnic basket and settle down for some rest and relaxation in this little oasis.