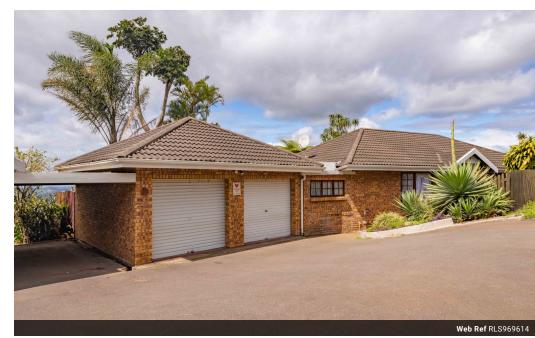

## SEA VIEWS FROM THIS NEWLY RENOVATED TOWNHOUSE

Recently renovated with porcelain tiles throughout, freshly painted and a brand new well appointed kitchen. The double garage leads directly into the laundry/scullery area off the kitchen. Bay windows in the lounge combined dining room allow for extra space. This leads into a study nook which flows into a TV lounge, opening out onto a verandah with stunning sea views.

There are 3 bedrooms, all with brand new built in cupboards and extra cupboards in the main bedroom. The family bathroom has a new bath and the en-suite has a shower. Low maintenance face brick and absolutely nothing to do to this modern townhouse. Lock up and go with easy access to the M13. Offering early occupation prior to transfer. Contact Fiona or Cindy to view.