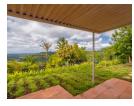

## SEA VIEWS FROM THIS NEWLY RENOVATED TOWNHOUSE

Recently renovated with porcelain tiles throughout, freshly painted and a brand new well appointed kitchen. The double garage leads directly into the laundry/scullery area off the kitchen. Bay windows in the lounge combined dining room allow for extra space. This leads into a study nook which flows into a TV lounge, opening out onto a verandah with stunning sea views.