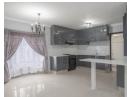

## SEA VIEWS FROM THIS NEWLY RENOVATED TOWNHOUSE

Recently renovated with porcelain tiles throughout, freshly painted and a brand new well appointed kitchen. The double garage leads directly into the laundry/scullery area off the kitchen. Bay windows in the lounge combined dining room allow for extra space. This leads into a study nook which flows into a TV lounge, opening out onto a verandah with stunning sea views.