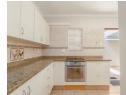

## CHARTWELL ESTATE: RETIREMENT

This home is east facing and the enclosed verandah gets beautiful morning sun. The lock up garage is automated and leads directly into the house. There is also a carport in front of the garage which allows for easy access to the front door. This price includes a full upgrade for the kitchen, bathrooms and flooring. There are aluminium framed windows with burglar bars and a security gate.

## Extras

Air Conditioner Garden Granite Tops Security Gate Septic Tank Built in Wardrobes Burglar Bars Carpets Dishwasher Connection Laundry Tiled Floors Veranda Washing Machine Connection Fibre Under Counter Oven Hob