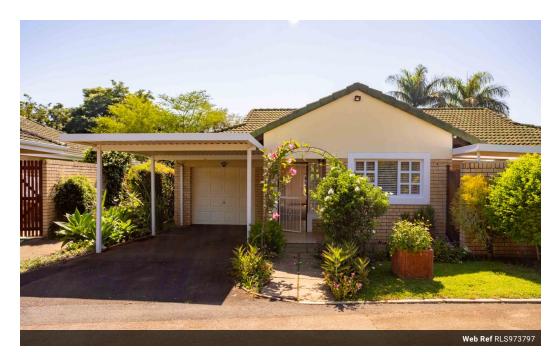

## CHARTWELL ESTATE: RETIREMENT

This home is east facing and the enclosed verandah gets beautiful morning sun. The lock up garage is automated and leads directly into the house. There is also a carport in front of the garage which allows for easy access to the front door. This price includes a full upgrade for the kitchen, bathrooms and flooring. There are aluminium framed windows with burglar bars and a security gate.

This home has 2 bedrooms and a study or 3 bedrooms, as the study is fitted with built in cupboards. There are 2 bathrooms, of which the main en suite has both bath and shower. A very well run estate which includes an excellent frail care centre, a salon, a library, a lounge, an inhouse doctor and 24 hour security. The gardens are immaculately laid out with mature trees. Meals could also be arranged from the restaurant if so required.