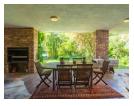

Down a few steps is the second lounge with fireplace and built in cupboards along one wall. The sliding doors lead out to a massive undercover patio with built in braai overlooking the pool and beautiful garden. The office is positioned...