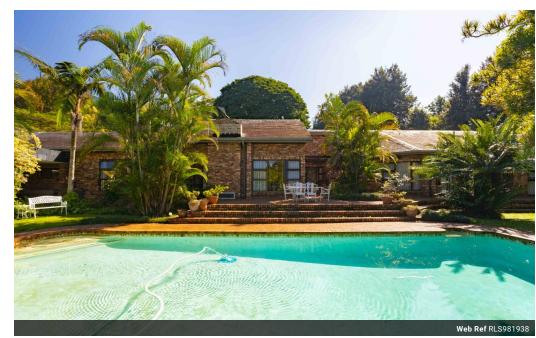

## LUXURY HOME IN A PRIVATE SETTING

In the sought after suburb of Winston Park and set in a park like garden of 1.79ha is this inspiring low maintenance face brick family home. The single level home is expansive and the entrance halls opens into the first lounge with fireplace then through to the dining area for entertaining which opens onto a private patio and then a well appointed kitchen with all the modern conveniences at your fingertips. Featuring a beautiful built in wooden dining table off the kitchen counter for informal dining, a gas hob with extractor fan, double oven and granite tops with a separate scullery.

Down a few steps is the second lounge with fireplace and built in cupboards along one wall. The sliding doors lead out to a massive undercover patio with built in braai overlooking the pool and beautiful garden. The office is positioned...