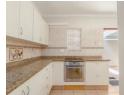

## CHARTWELL ESTATE: RETIREMENT

This home is east facing and the enclosed verandah gets beautiful morning sun. The lock up garage is automated and leads directly into the house. There is also a carport in front of the garage which allows for easy access to the front door. This price includes an upgrade amounting to R120,000 included in the price to be used towards the kitchen, bathrooms and flooring. There are aluminium framed windows with burglar bars and a security gate.

This home has 2 bedrooms and a study or 3 bedrooms, as the study is fitted with built in cupboards. There are 2 bathrooms, of which the main en suite has both bath and shower. A very well run estate which includes an excellent frail care centre, a salon, a library, a lounge, an inhouse doctor and 24 hour security. The gardens are immaculately laid out with mature trees. Meals could also...

## Features

| Interior     |    | Exterior            |       | Sizes      |       |
|--------------|----|---------------------|-------|------------|-------|
| Bedrooms     | 2  | Garages             | 1     | Floor Size | 147m² |
| Bathrooms    | 2  | Carports / Parkings | 1     |            |       |
| Kitchens     | 1  | Security            | Yes   |            |       |
| Recep. Rooms | 2  | Pool                | No    |            |       |
| Studies      | 1  | Views               | False |            |       |
| Furnished    | No |                     |       |            |       |