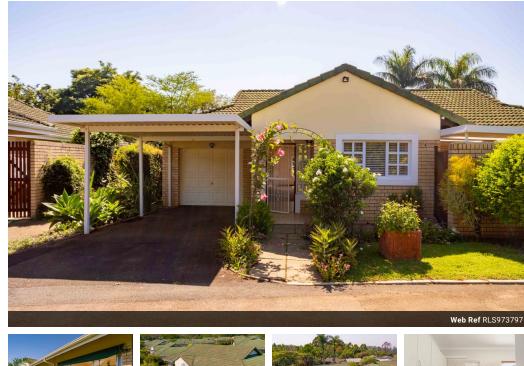

## CHARTWELL ESTATE: RETIREMENT

This home is east facing and the enclosed verandah gets beautiful morning sun. The lock up garage is automated and leads directly into the house. There is also a carport in front of the garage which allows for easy access to the front door. This price includes an upgrade amounting to R120,000 included in the price to be used towards the kitchen, bathrooms and flooring. There are aluminium framed windows with burglar bars and a security gate.

This home has 2 bedrooms and a study or 3 bedrooms, as the study is fitted with built in cupboards. There are 2 bathrooms, of which the main en suite has both bath and shower. A very well run estate which includes an excellent frail care centre, a salon, a library, a lounge, an inhouse doctor and 24 hour security. The gardens are immaculately laid out with mature trees. Meals could also...