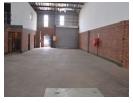

### Mini factories

This park comprises of 31 fully serviced and secure mini factories located in Waterfall there is 24-hour security and well managed. There is plenty of parking with easy access for all size trucks.

Yes

6

The sizes of the mini factories are from 223m2 to 446m2 with 60 amps / 120 amps phase 3. This Business Park is perfectly

### Features

Zoning Retail

Interior Air Conditioning Power 3 Phase Power Amps

Yes

Yes

60

**Exterior** Security Open Parking Bays **Sizes** Floor Size Building Height

221m² 7m