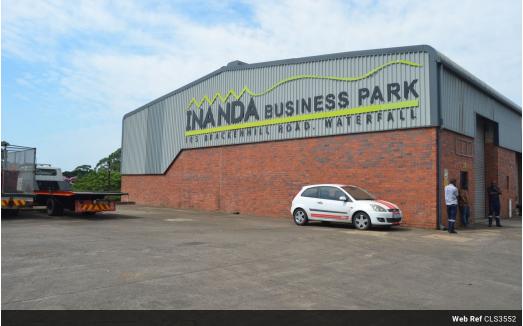

### Mini factories

This park comprises of 31 fully serviced and secure mini factories located in Waterfall there is 24-hour security and well managed. There is plenty of parking with easy access for all size trucks.

Yes

6

The sizes of the mini factories are from 223m2 to 446m2 with 60 amps / 120 amps phase 3. This Business Park is perfectly